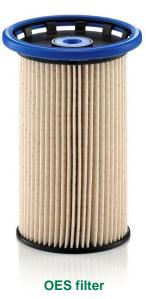

## Why does the PU 8008/1 look different to the original part?

Two different fuel filters can be installed in vehicle applications for VW and Audi: the OES filter and the MANN-FILTER spare part PU 8008/1 (replaced the PU 8008). When you look at the fuel filters, however, you realise that they are visually very different.

## How do the fuel filters differ?

The two filters are different sizes. The MANN-FILTER spare part PU 8008/1 is – despite the difference in size – the correct spare part for this OES filter.

## Does the smaller MANN-FILTER fuel filter affect the same performance?

As an ultra-efficient filter medium is used, the MANN-FILTER will perform as efficiently even with the smaller design.

MANN-FILTER spare part PU 8008/1