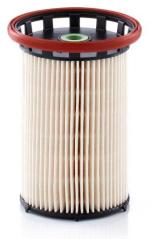

## Why does the PU 8008/1 look different to the original part?

Two different fuel filters can be installed in vehicle applications for VW and Audi: the OES filter and the MANN-FILTER spare part PU 8008/1 (replaced the PU 8008). When you look at the fuel filters, however, you realise that they are visually very different.

## How do the fuel filters differ?

The two filters are different sizes. The MANN-FILTER spare part PU 8008/1 is – despite the difference in size – the correct spare part for this OES filter.

## Does the smaller MANN-FILTER fuel filter affect the same performance?

As an ultra-efficient filter medium is used, the MANN-FILTER will perform as efficiently even with the smaller design.

MANN-FILTER spare part PU 8008/1